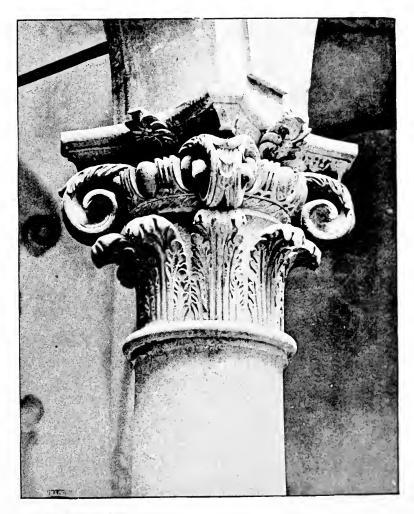

FROM THE MONUMENT OF GIOVANNI E PIERO DI COSIMO DE MEDICI, FLORENCE.

PLATE 19.

SECHS - NOV A. MITTER RAD . BY IF W.

CAPITAL FROM COURTYARD OF PALAZZO RICCARDI, FLORENCE.

PLATE 20.

TECHNOLOGY ARCHITECTURAL REVIEW.

CAP FROM THE PALAZZO GONDI FLORENCE.

PLATE 21,

TECH DLOGY HIVE JRAL REVIEW.

CAPITAL FROM COURTYARD OF PALAZZO RICCARDI, FLÖRENCE.

PLATE 22.

.ECHR ( . A AF H .Fc) - St. REVIEW.

CAP OF PIER, TOP OF GIANT'S STAIRCASE, DUCAL PALACE, VENICE.